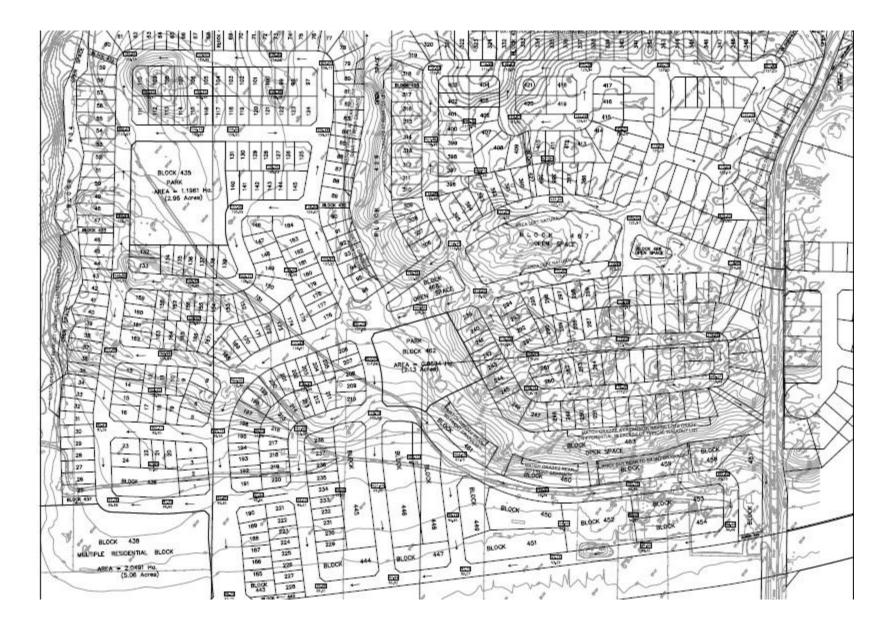

# Proposal

An application is being considered for a subdivision that would include:

- 458 single-dwelling lots
- 10 townhouse blocks
- 2 high-density residential blocks
  - 17 open-space blocks
  - 1 future development block
  - 19 streets

2 high-density residential blocks 17 open-space blocks 1 future development block 19 streets