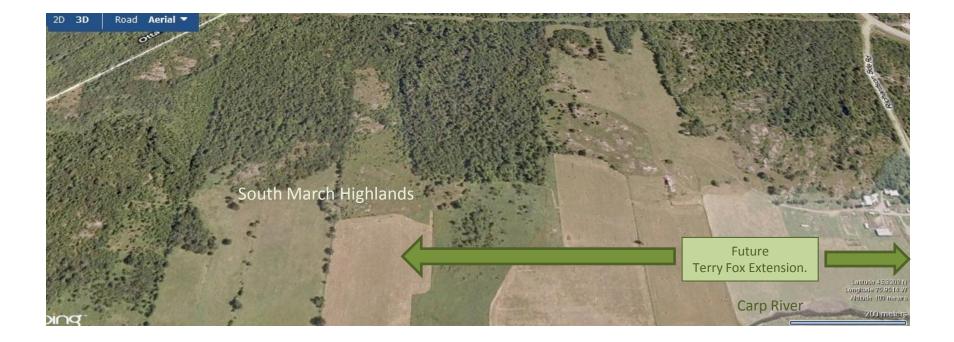

### Richardson Lands 467 Terry Fox Development Side

Richardson Farm View from the ridge

June 17, 2010

Richardson Lands - Kanata's 'Algonquin Park' South March Highlands to the West Bird's eye view (Bing Maps)

Richardson Ridge Bird's eyes view (from Bing Maps)