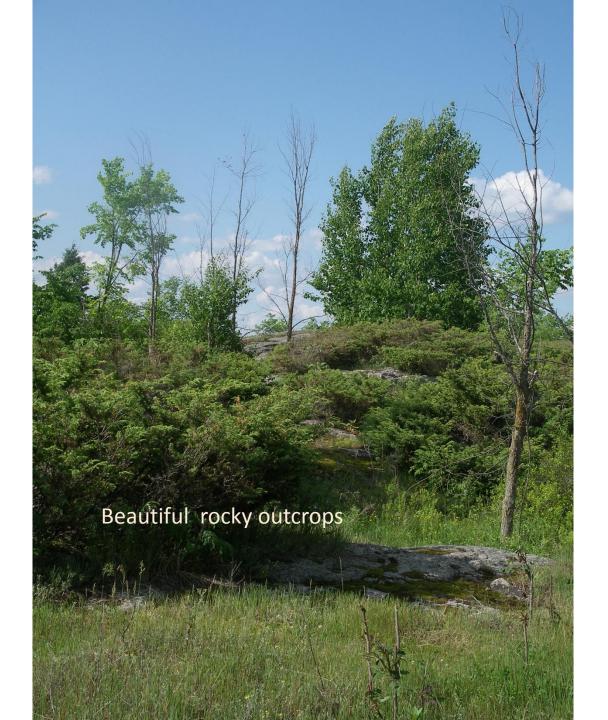

### Pockets of mature trees

Pockets of mature trees

A. MARA

Richardson Forest

Richardson Forest View from the ridge

Small part of the ridge View from the carp river side

Beautiful rocky outcrops

Part of the ridge close to the wooded area