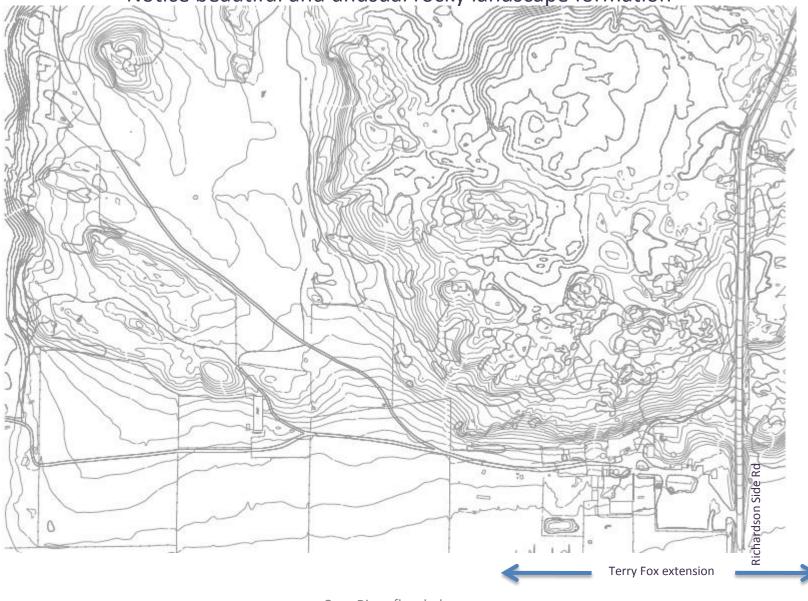

Carp River valley - view from the Ridge Terry Fox work in the background

1111

THE STAND

View of the farm from the ridge

View from the rocky ridge Visible work on Terry Fox Rd extension 0.00

Old and newer vegetation

#### Forest and flat land (view from the ridge)

Part of the ridge

Carp river valley view

Sunset view Flock of gees flying by

Carp River Valley (Work on Future Terry Fox7rd)

2.5