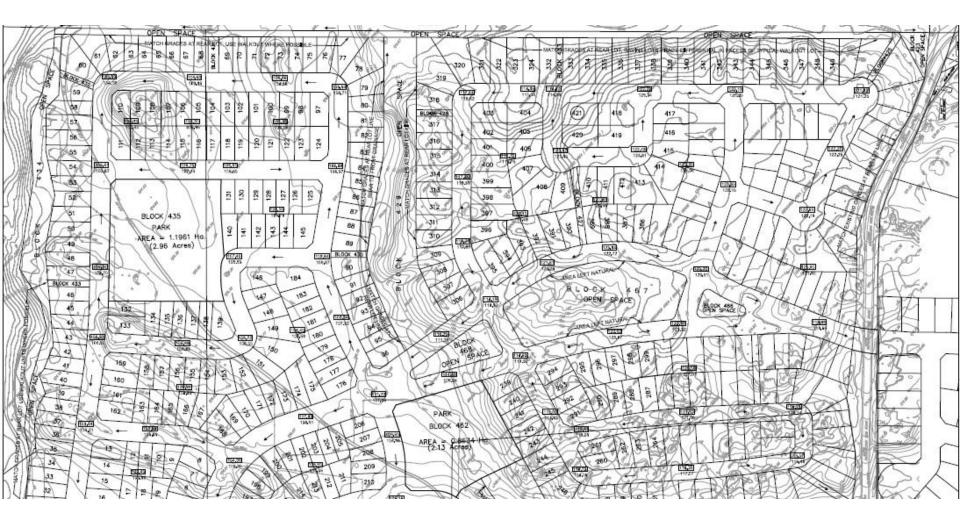

### This unusual terrain will be replaced by this proposed development

Space Zone. This will facilitate the development of the Richardson Lands subdivision.

# Proposal

An application is being considered for a subdivision that would include:

- 458 single-dwelling lots
- 10 townhouse blocks
- 2 high-density residential blocks
  - 17 open-space blocks
  - 1 future development block
  - 19 streets

2 high-density residential blocks 17 open-space blocks 1 future development block 19 streets