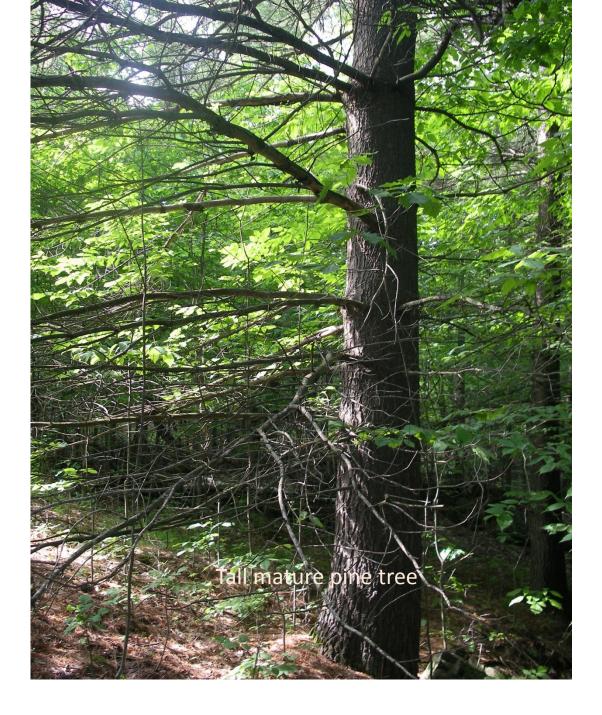

### Another wetland in Richardson woods Summer 2010

One more sample of the Richardson Forest

N and

Beautiful pine trees above the farm

Bocky ridge above the farm

Rocky slope - View towards the Carp River Valley