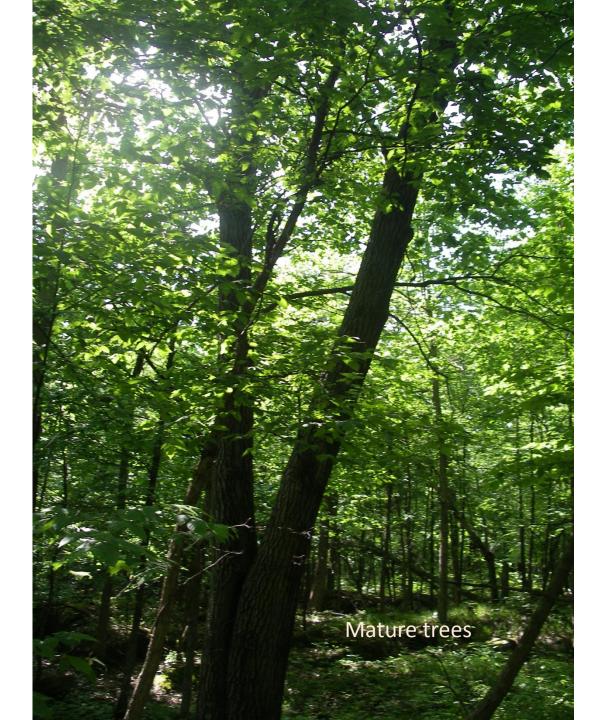

### Pockets of mature trees

Pockets of mature trees

A. MARA

Richardson Forest

Richardson Forest View from the ridge

Small part of the ridge View from the carp river side

Beautiful rocky outcrops

Part of the ridge close to the wooded area