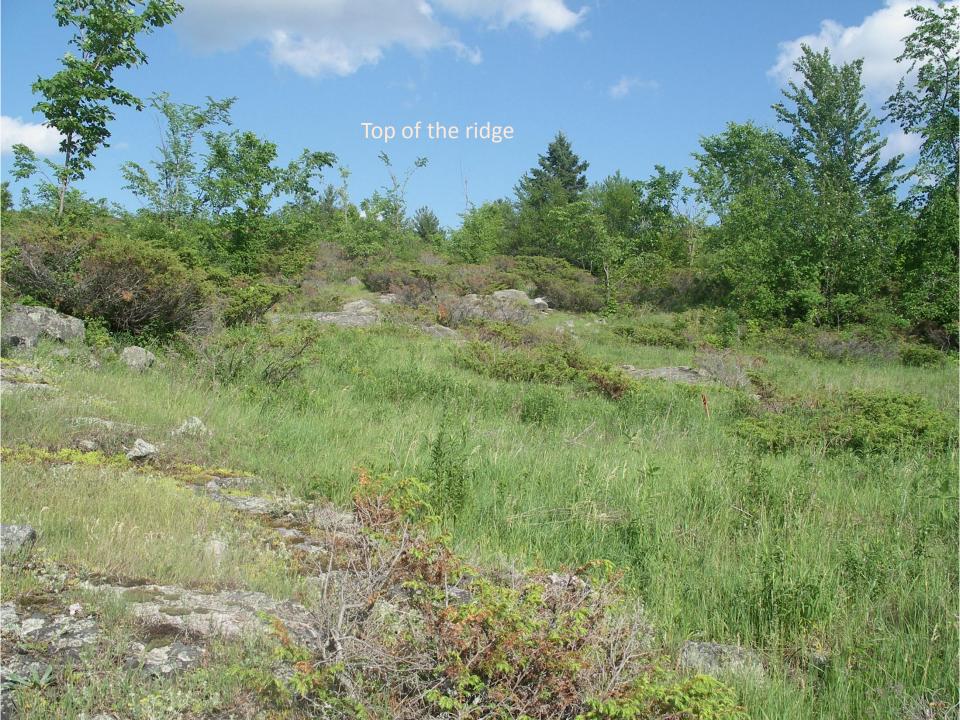

### Pockets of mature trees

Pockets of mature trees

A. MARA

Richardson Forest

Richardson Forest View from the ridge

Small part of the ridge View from the carp river side

Beautiful rocky outcrops

Part of the ridge close to the wooded area

## Another rocky sample

Part of the ridge with rocky outcrops (Wooded area in the background)

Rocky ridge Carp river valley in the background

Richardson Ridge Forest area in the background