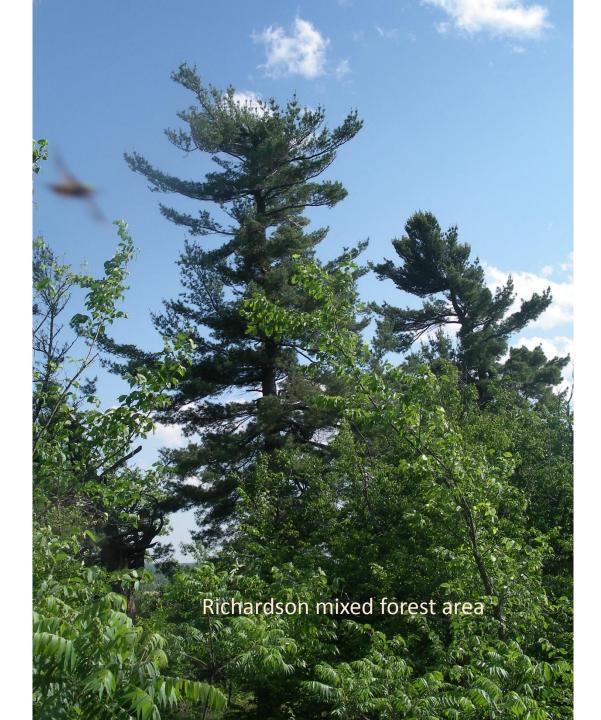

### Another wetland in Richardson woods Summer 2010

One more sample of the Richardson Forest

N and

Beautiful pine trees above the farm

Bocky ridge above the farm

Rocky slope - View towards the Carp River Valley