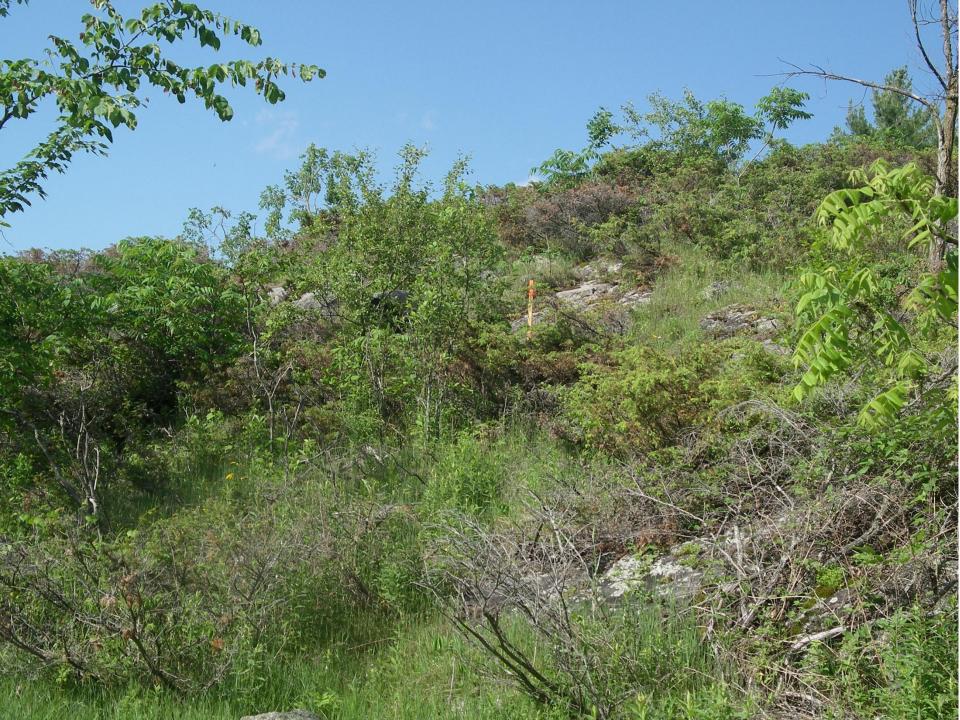

Transition from the Rockies to the forest

Rocky outcrops

## Another rocky sample

Part of the ridge with rocky outcrops (Wooded area in the background)

Rocky ridge Carp river valley in the background

Richardson Ridge Forest area in the background