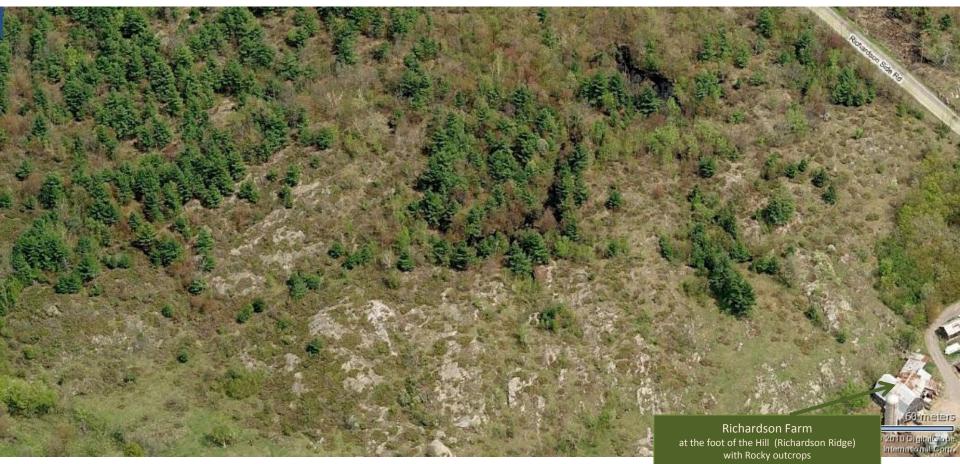

#### Grassy flat pastureland

Richardson Ridge and forest on the right (Bing Maps)

Grading for 467 Terry Fox development side-Richardson Lands Notice beautiful and unusual rocky landscape formation