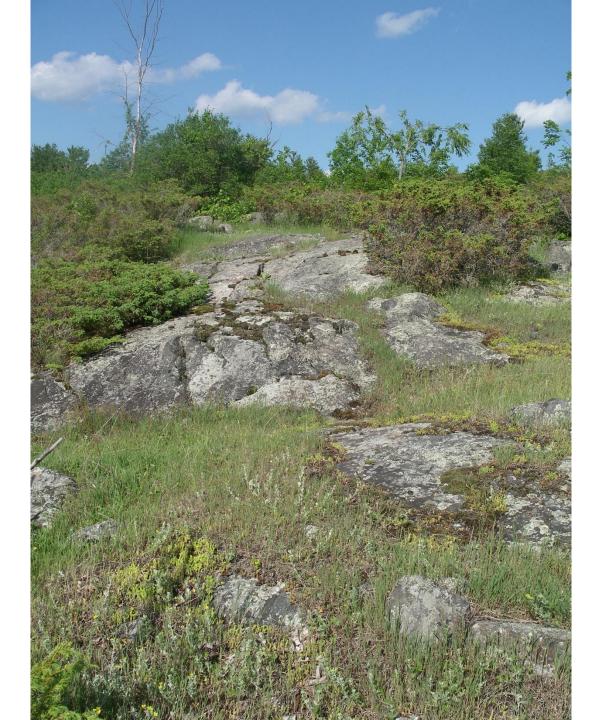

### Stony outcrops

Beautiful landscape of the Richardson ridge

Flat area close to the pasture land Older forest visible

Rocky terrain Builders visible

Richardson Ridge - beautiful landscape

Old tree worth preserving See large builder behind

### Pockets of mature trees

Pockets of mature trees

A. MARA

Richardson Forest

Richardson Forest View from the ridge

Small part of the ridge View from the carp river side

Beautiful rocky outcrops

Part of the ridge close to the wooded area

## Another rocky sample

Part of the ridge with rocky outcrops (Wooded area in the background)

Rocky ridge Carp river valley in the background

Richardson Ridge Forest area in the background