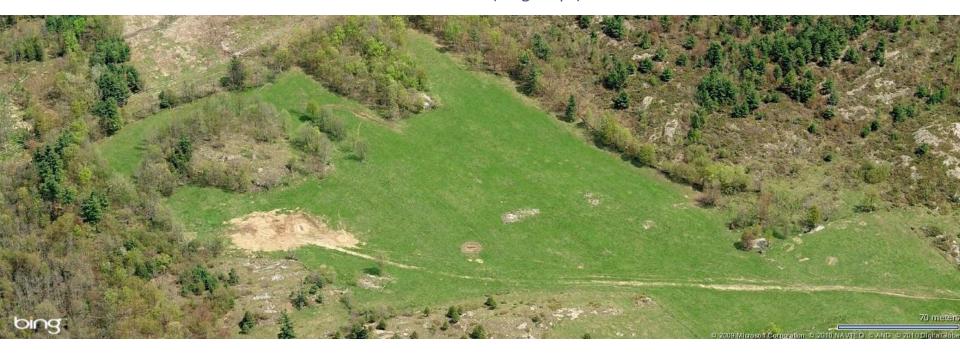

#### Grassy flat pastureland

Richardson Ridge and forest on the right (Bing Maps)

Grading for 467 Terry Fox development side-Richardson Lands Notice beautiful and unusual rocky landscape formation

### This unusual terrain will be replaced by this proposed development

Space Zone. This will facilitate the development of the Richardson Lands subdivision.