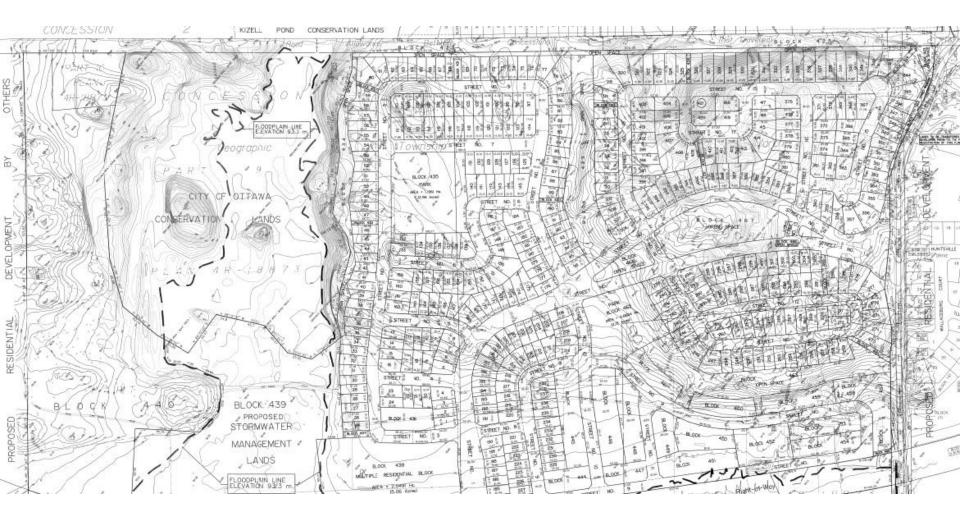

### This unusual terrain will be replaced by this proposed development

Space Zone. This will facilitate the development of the Richardson Lands subdivision.

# Proposal

An application is being considered for a subdivision that would include:

- 458 single-dwelling lots
- 10 townhouse blocks
- 2 high-density residential blocks
  - 17 open-space blocks
  - 1 future development block
  - 19 streets

2 high-density residential blocks 17 open-space blocks 1 future development block 19 streets