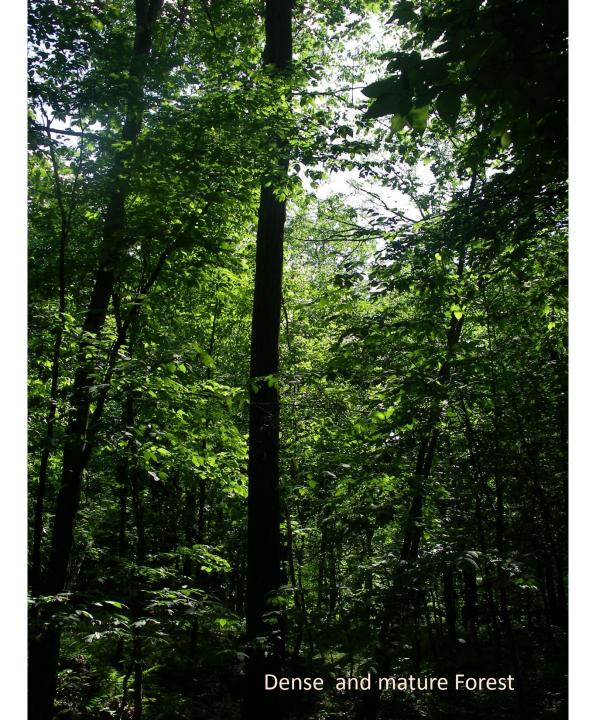

### Another wetland in Richardson woods Summer 2010

One more sample of the Richardson Forest

N and

Beautiful pine trees above the farm

Bocky ridge above the farm

Rocky slope - View towards the Carp River Valley

### Pockets of mature trees

Pockets of mature trees

A. MARA

Richardson Forest

Richardson Forest View from the ridge

Small part of the ridge View from the carp river side

Beautiful rocky outcrops

Part of the ridge close to the wooded area